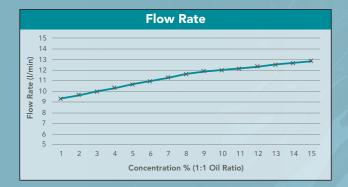

#### **VARIABLE DOSAGE**

Unique piston design providing complete control of coolant mixing ratio and dosage from 1% - 20% concentration

| R        |
|----------|
| En aller |
|          |
|          |
| NOUME-UN |
|          |

# **TECHNICAL DATA :**

Dilution Range: 1:100 to 1:20 (1 to 20%)

**Operating Temperature Range:** +/- 25° Celsius

Housing Material: 6061 Aluminium

Connection Size: 3/4" BSP

**Operating Pressure Range: 30-75 PSI** 

# ADJUSTABLE CONCENTRATION

A wide range of coolant mixing ratios can be set from 1% - 20% with simple rotation of the dial.