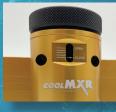

# **COOLANT PROPORTIONAL MIXER**

COOLANT VENTURI

MIXERS

Drum mounted automatically mix's liquid concentrates with water

# FEATURES:

- High durability made from billet 6061 Aluminium
- Chemical resistant surface treatment
- Drum and Pail mount options
- Water powered; Non-electric
- Ideal for all-purpose oils (Soluble and Semi-Synthetic)
- Reduced downtime
- Accurate and consistent concentration mixtures
- Double-lock dial system

#### **VARIABLE DOSAGE**

Unique piston design providing complete control of coolant mixing ratio and dosage from 1% - 20% concentration

| R        |
|----------|
| En aller |
|          |
|          |
| NOUME-UN |
|          |

# ADJUSTABLE CONCENTRATION

A wide range of coolant mixing ratios can be set from 1% - 20% with simple rotation of the dial.

## LOCKABLE DIAL

A double screw lock system has been incorporated into the COOLMXR dial to ensure set concentration is fixed and tamper-proof