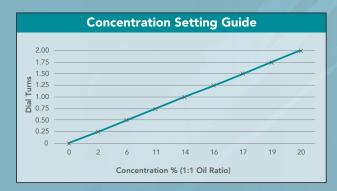

#### **VARIABLE DOSAGE**

Unique piston design providing complete control of coolant mixing ratio and dosage from 1% - 20% concentration

| R        |
|----------|
| En aller |
|          |
|          |
| NOUME-UN |
|          |

# ADJUSTABLE CONCENTRATION

A wide range of coolant mixing ratios can be set from 1% - 20% with simple rotation of the dial.